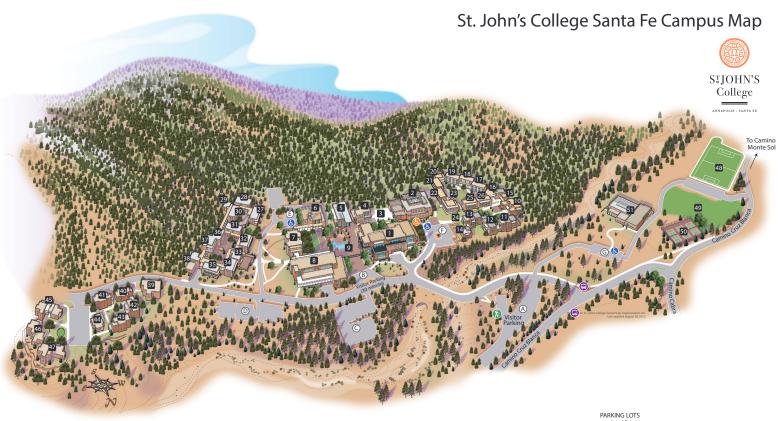

1 Peterson Student Center (PSC)

Bookstore Great Hall

Great Hall
Security Office
Switchboard
Meem Library
Meem Library Placita
Fine Arts Building (FAB)
Levan Hall
Weigle Hall (WH) Administration Admissions Financial Aid

Santa Fe Hall (SFH) Evans Science Laboratory (ESL) Placita and Koi Pond

WINIARSKI STUDENT CENTER

Seminar Building

Ferdinand Ariel Miranda Prospero

LOWER DORM AREA

15 16 17

Larisa
Mnemosyne - Student Health Office
Terpsichore

Clio Callipoe Common Room

Conference Services Urania Thalia

UPPER DORM AREA

33 34

Murchison McKinney

R DORM AREA
Wagner
McCune
Paine
Anderson
Huffman
Jones
Common Room
Meem
Driscoll
Kirby
Murchison 35 36 37 38

SUITES AND APARTMENTS

RECREATION/ATHLETIC FACILITIES
48 Soccer Field
49 Practice Field

Tennis Courts Student Activities Center

Gymnasium Student Athletics/ Outdoor Programs

IRRING LOTS

A Visitor (30 minutes)

C Faculty (reserved)

D Student (reserved)

E Staff (reserved)

F Staff (reserved)

G Student Activites Center

Accessible Parking

ACCESSIBILITY
1, 2 Restrooms

Access to Meem Library and Peterson Student Center

Atalaya Hiking Trail Trailhead