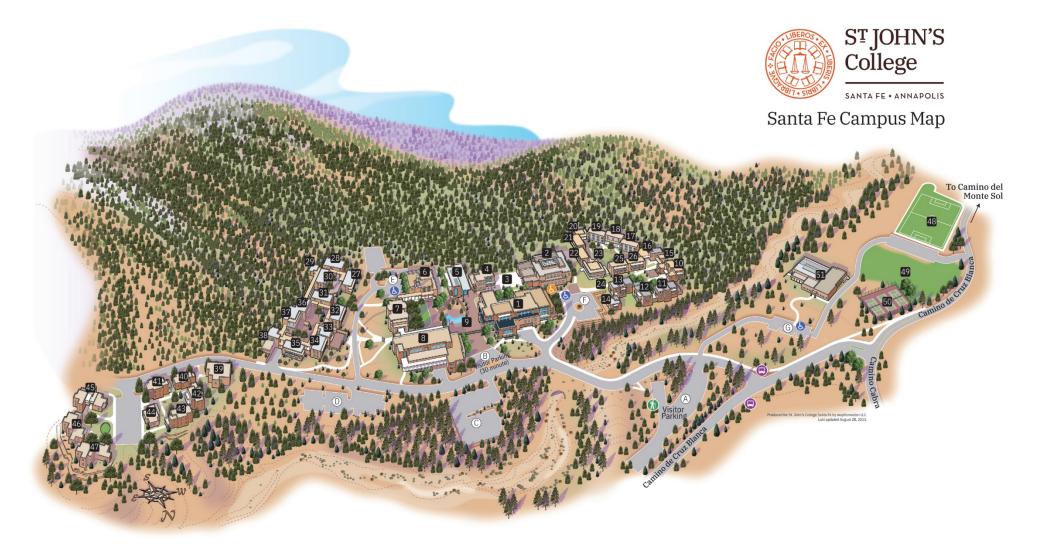

#### MAIN CAMPUS

- 1 Peterson Student Center (PSC) Bookstore Great Hall Security Office Switchboard
- 2 Meem Library
- 3 Meem Library Placita
- 4 Fine Arts Building (FAB)5 Levan Hall
- 6 Weigle Hall (WH)
- Administration Admissions Financial Aid
- 7 Santa Fe Hall (SFH)
- 8 Evans Science Laboratory (ESL)
- 9 Placita and Koi Pond

## WINIARSKI STUDENT CENTER

- 10 Seminar Building
- 11 Ferdinand
- 12 Ariel
- 13 Miranda

# 14 Prospero

- LOWER DORM AREA 15 Larisa 16 Mnemosyne-
- Student Health Office
- 17 Terpsichore
- 18 Polyhymnia
- 19 Euterpe
- 20 Erato
- 21 Clio
- 22 Calliope
- 23 Common Room
- 24 Conference Services
- 25 Urania
- 26 Thalia

#### UPPER DORM AREA

- 27 Wagner
- 28 McCune
- 29 Paine
- 30 Anderson
- 31 Huffman
- 32 Jones
- 33 Common Room
- 34 Meem
- 35 Driscoll
- 36 Kirby37 Murchison
- 38 McKinney
- 49 Practice Field 50 Tennis Courts

48 Soccer Field

51 Student Activities Center Gymnasium

SUITES AND APARTMENTS

39 Chamisa Building

40 Suite 1 - Yarrow

42 Suite 3 - Aster

41 Suite 2 - Sunflower

43 Suite 4 - Globernallow

45 Cluster 1 - Filaree (Apts. 1-4)

46 Cluster 2 - Mullein (Apts. 5-7)

**RECREATION/ATHLETIC FACILITIES** 

47 Cluster 3 - Gilia (Apts. 8-10)

44 Suite 5 - Blue Grama

Student Athletics/ Outdoor Programs

### PARKING LOTS

- A Visitor
- B Visitor (30 minutes)
- C Faculty (reserved)
- D Student (reserved)
- E Staff (reserved) F Staff (reserved)
- F Staff (reserved)G Student Activities Center
- Accessible Parking
- Accessible Fai Killg

# ACCESSIBILITY

E

Θ

1

- 1,2 Restrooms
  - Access to Meem Library and Peterson Student Center
  - Bus Stop
  - Atalaya Hiking Trail Trailhead