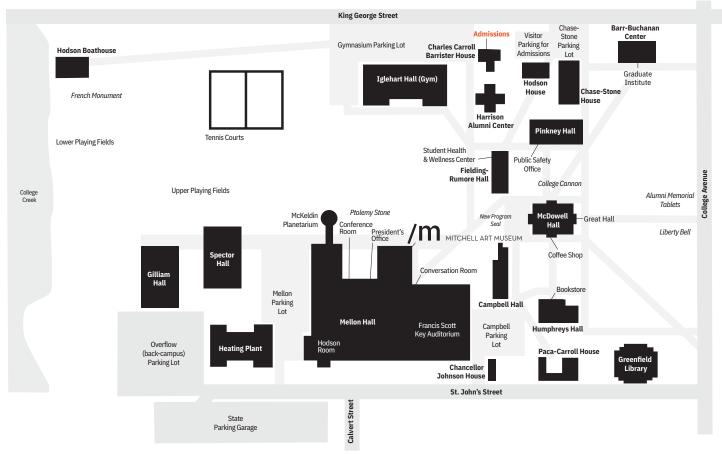

# Directory

### **Barr-Buchanan Center**

Classrooms Graduate Institute Offices General Hartle Room King William Room

# **Campbell Hall**

Residence Hall

### **Chancellor Johnson House**

**Tutor Offices** 

### **Charles Carroll Barrister House**

Admissions

### **Chase-Stone House**

Residence Hall

# **Greenfield Library**

### Gilliam Hall

Residence Hall

#### Harrison Alumni Center

Offices: Advancement, Alumni

### **Heating Plant**

Facilities Print Shop

### **Hodson Boathouse**

**Events Space** 

Lower level: Boathouse

# **Hodson House**

Offices: Finance Office, Financial Aid, Human Resources, Information Technology/Help Desk

# **Humphreys Hall**

Residence Hall Lower level: Bookstore Package Room

# **Iglehart Hall**

Gym

### **Mellon Hall**

President's Office Classrooms Conversation Room Dean's Office Francis Scott Key Auditorium Hodson Room

Labs

Mitchell Art Museum

Music Library

Offices: Assistant Dean, Career

Development, Communications, Registrar,

Student Affairs

### **McDowell Hall**

Classrooms Coffee Shop / Mailroom Great Hall

# **Paca-Carroll House**

Residence Hall

### **Pinkney Hall**

Residence Hall Public Safety

# Fielding-Rumore Hall

Residence Hall
Dining Hall
Private Dining Room

Lower Level: Student Health & Wellness

Center

# **Spector Hall**

Residence Hall

# **Sites of Interest**

Alumni Memorial Tablets College Cannon French Monument Liberty Bell McDowell Hall Mitchell Gallery New Program Seal Ptolemy Stone