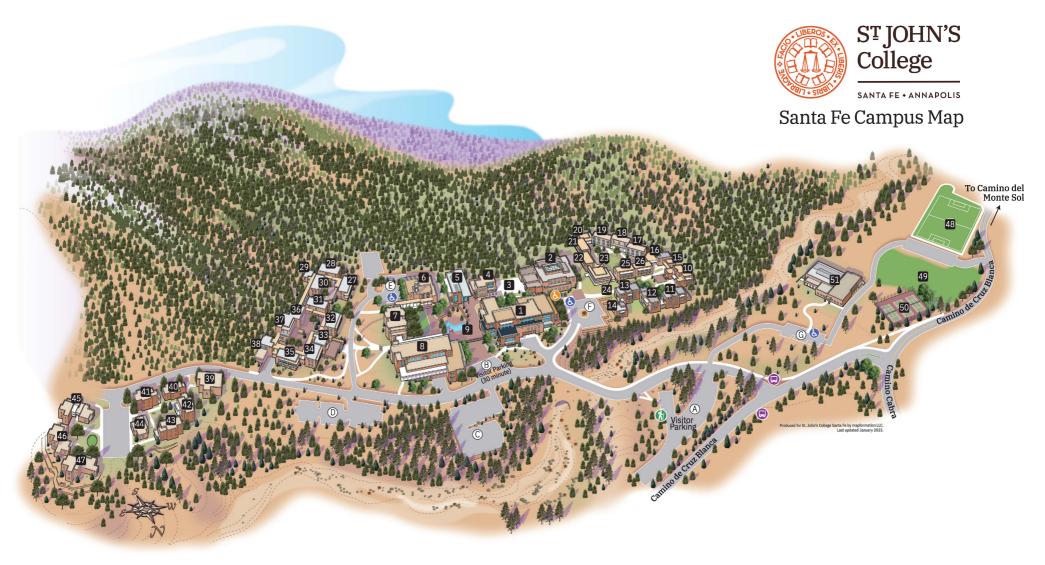

#### MAIN CAMPUS

- 1 Pritzker Student Center (PSC) Art Gallery Bookstore Coffee Shop Dining Hall Great Hall Switchboard
- 2 Meem Library
- Meem Library Placita 3
- Fine Arts Building (FAB) 4
- 5 Levan Hall (LH) 6 Weigle Hall (WH)
- Administration Admissions Financial Aid Mail Room
- Student Life
- Santa Fe Hall (SFH) 7

IT

- Evans Science Laboratory (ESL) 8
  - 26
- 9 Placita and Koi Pond

### WINIARSKI STUDENT CENTER (WSC) UPPER DORM AREA

- 27 Wagner 28 McCune
- 10 Seminar Building 11 Ferdinand
- 12 Ariel
- 13 Miranda
- 14 Prospero

### LOWER DORM AREA

- 15 Larisa 16 Mnemosyne Student Health Office
- 17 Terpsichore
- 18 Polyhymnia
- 19 Euterpe
- 20 Erato
- 21 Clio
- 22 Calliope
- 23 Common Room
- 24 Public Safety
- Urania 25

- 34 Meem 35 Driscoll 36 Kirby
- 37 Murchison

29 Paine

32 Jones

30 Anderson

31 Huffman

33 Common Room

- 38 McKinney

- Thalia

#### SUITES AND APARTMENTS AREA 39 Center for Student Success and

- Alumni Engagement
- 40 Suite 1 Yarrow
- 41 Suite 2 Sunflower
- 42 Suite 3 Aster
- 43 Suite 4 Globernallow
- 44 Suite 5 Blue Grama
- 45 Cluster 1 Filaree (Apts. 1-4)
- Cluster 2 Mullein (Apts. 5-7) 46
  - Cluster 3 Gilia (Apts. 8-10) 47

# **RECREATION/ATHLETIC FACILITIES**

- 48 Soccer Field
- 49 Practice Field
- 50 Tennis Courts
- Student Activities Center 51 Gymnasium
  - Student Athletics/ Outdoor Programs

# PARKING LOTS

Visitor

Α

- Visitor (30 minutes)
- Staff (reserved)
- Student Activites Center G

と Accessible Parking

- Access to Meem Library
- and Pritzker Student Center
- Bus Stop
- Atalaya Hiking Trailhead 69
- ACCESSIBILITY 1,2 Restrooms
- 6
- в Faculty (reserved) Student (reserved) С D Staff (reserved) Е F